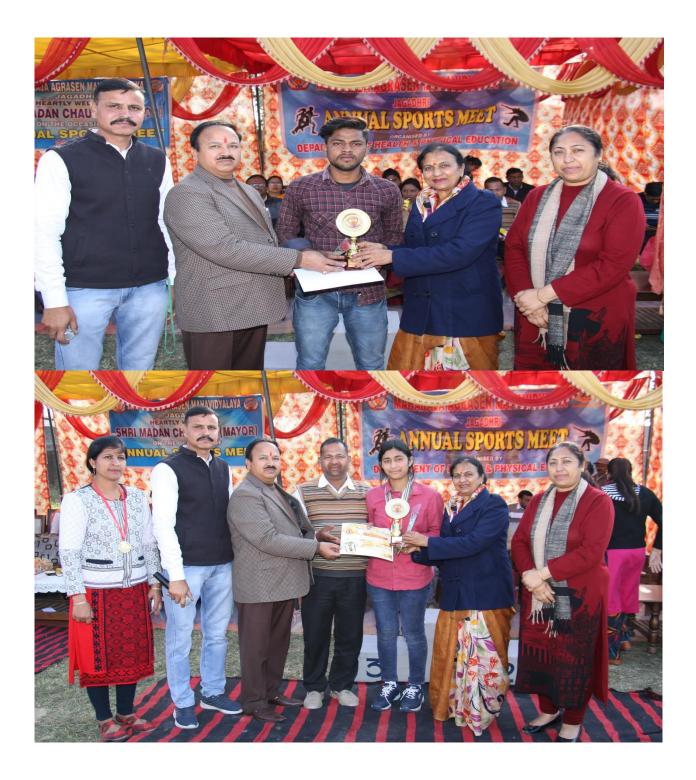

इस प्रतियोगिता के विजेता इस प्रकार है-

- 1. प्रथम स्थान- मनदीप , बी.ए. प्रथम वर्ष
- 2. द्वितीय स्थान- अमित कुमार, बी.ए.प्रथम वर्ष
- 3. तृतीया स्थान- सुनिल बुम्बक, बी.ए. प्रथम वर्ष
- 4. चतुर्थ स्थान(संात्वना)- ओमकार शर्मा, बी.कॉम द्वितीय वर्ष

प्राचार्यें डॉ.पी.के.बाजपेयीं ने सभी विजेताओं को पुरस्कार के तौर पर ट्रॉफी, मैडल व प्रमाणपत्र देकर सम्मानित किया तथा कुरूक्षेत्र विश्वविद्यालय में होने वाली प्रतियोगिता के लिए शुभकामनाएँ दी। सफल आयोजन के लिए शारीरिक शिक्षा के विभागाध्यक्ष प्रौ. हेमराज कोशिश ने सभी स्वयंसेवी छात्रों व स्टाफ मैम्बर का धन्यवाद किया। इस मौके पर श्री अरूण अमिताभ, श्री राजीव गोयल, श्री राहुल, श्री कुलविन्द्र, डॉ.राखी, डॉ. ज्योति, मैडम सपना उपस्थित रहें। भुतपूर्व खिलाड़ी श्री राहुल का विशेष योगदान रहा।