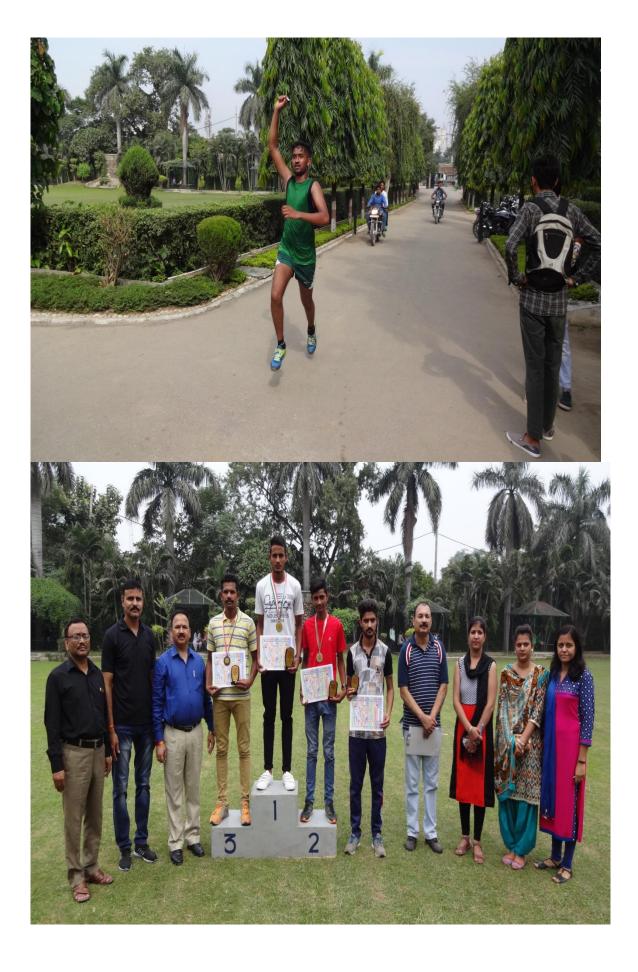

### महाराजा अग्रसैन कॉलेज की क्रास कन्ट्री प्रतियोगिता में मनदीप ने पाया प्रथम स्थान'

आज दिनांक 28.08.2018 को महाराजा अग्रसैन महाविद्यालय जगाधरी में शारीरिक शिक्षा विभाग द्वारा क्रास कन्ट्री रेस का आयोजन किया गया जिसके अन्तर्गत 12.5 किलो मीटर दौड़ का आयोजन किया गया। क्ररास कन्ट्री रेस का शुभारम्भ कॉलेज के प्राचार्य डॉ. पी.के.बाजपेयी ने श्री अरूण अमिताभ व प्रौ. हेमराज कोशिश के सहयोग से इण्डी दिखाकर किया। दौड शुरू होने से पहले शारीरिक शिक्षा विभागाध्यक्ष प्रौ. हेमराज कोशिश ने खिलाड़ीयों को दौड़ के नियमों तथा रूट के बारे में अवगत करवाया। खिलाड़ीयों की सुरक्षा को विशेष तौर पर ध्यान रखते हुए हर मोड़ पर स्वयंसेवी छात्रों की तैनाती की गई। इस प्रतियोगिता मेंं 19 खिलाड़ीयों ने भाग लिया जिसमें से 16 खिलाडीयों ने इस रेस को पूरा किया। पहले नौ स्थानों पर आये खिलाड़ीयों का कॉलेज की क्रास कन्ट्री टीम में चयन किया गया। ये खिलाड़ी सत्र 2018-2019 की कुरूक्षेत्र विश्वविद्यालय में आयोजित अर्न्तमहाविद्यालय क्रास कन्ट्री प्रतियोगिता में भाग लेगें। ये खिलाड़ी इस प्रकार है मनदीप, अमित कुमार, सुनिल बुम्बक, ओमकार शर्मा, नितिन, अरूण चौहान, अजित, संदीप कुमार, दमनीत सिंह रहें।

इस प्रतियोगिता के विजेता इस प्रकार है-

- 1. प्रथम स्थान- मनदीप , बी.ए. प्रथम वर्ष
- 2. द्वितीय स्थान- अमित कुमार, बी.ए.प्रथम वर्ष
- 3. तृतीया स्थान- सुनिल बुम्बक, बी.ए. प्रथम वर्ष
- 4. चतुर्थ स्थान(संात्वना)- ओमकार शर्मा, बी.कॉम द्वितीय वर्ष

प्राचार्यें डॉ.पी.के.बाजपेयीं ने सभी विजेताओं को पुरस्कार के तौर पर ट्रॉफी, मैडल व प्रमाणपत्र देकर सम्मानित किया तथा कुरूक्षेत्र विश्वविद्यालय में होने वाली प्रतियोगिता के लिए शुभकामनाएँ दी। सफल आयोजन के लिए शारीरिक शिक्षा के विभागाध्यक्ष प्रौ. हेमराज कोशिश ने सभी स्वयंसेवी छात्रों व स्टाफ मैम्बर का धन्यवाद किया। इस मौके पर श्री अरूण अमिताभ, श्री राजीव गोयल, श्री राहुल, श्री कुलविन्द्र, डॉ.राखी, डॉ. ज्योति, मैडम सपना उपस्थित रहें। भुतपूर्व खिलाड़ी श्री राहुल का विशेष योगदान रहा।