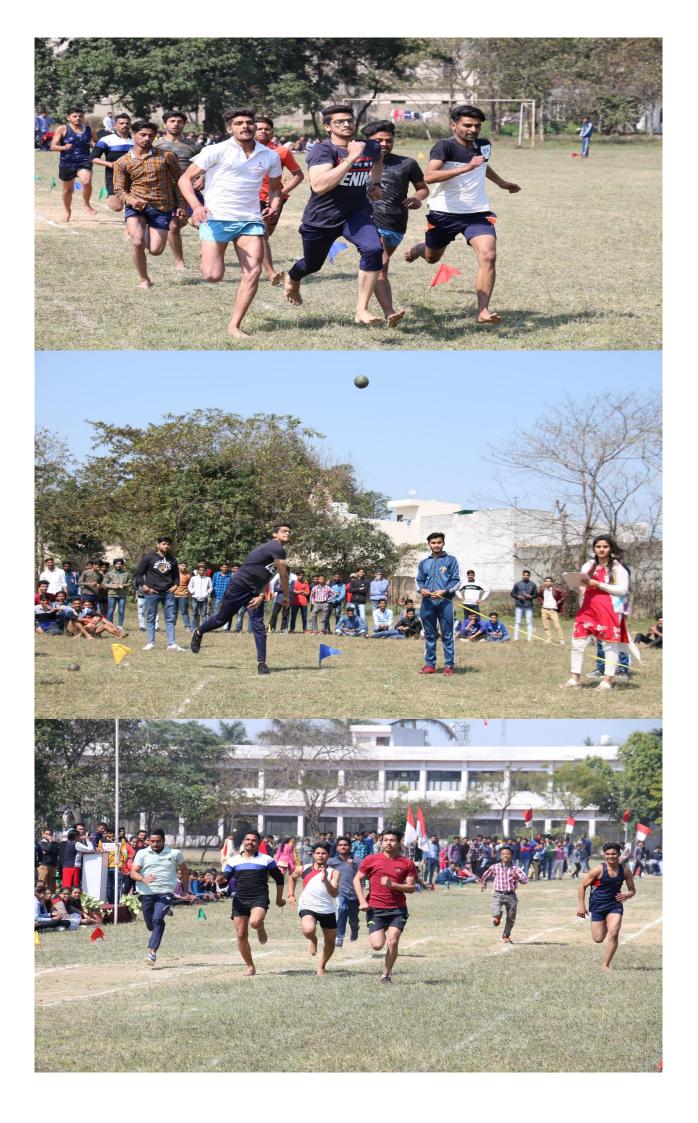

## Maharaja Agrasen College, Jagadhri Activities of Department of Physical Education Session :- 2018-2019

• Sports & Physical Education Department organized **Cross Country Championship (Boys)** held at M.A. College, Jagadhri on 28/08/2018. Our College 19 students participated in this championship.

### महाराजा अग्रसैन कॉलेज की क्रास कन्ट्री प्रतियोगिता में मनदीप ने पाया प्रथम स्थान'

आज दिनांक 28.08.2018 को महाराजा अग्रसैन महाविद्यालय जगाधरी में शारीरिक शिक्षा विभाग द्वारा क्रास कन्ट्री रेस का आयोजन किया गया जिसके अन्तर्गत 12.5 किलो मीटर दौड़ का आयोजन किया गया। क्ररास कन्ट्री रेस का शुभारम्भ कॉलेज के प्राचार्य डॉ. पी.के.बाजपेयी ने श्री अरूण अमिताभ व प्रौ. हेमराज कोशिश के सहयोग से इण्डी दिखाकर किया। दौड शुरू होने से पहले शारीरिक शिक्षा विभागाध्यक्ष प्रौ. हेमराज कोशिश ने खिलाड़ीयों को दौड़ के नियमों तथा रूट के बारे में अवगत करवाया। खिलाड़ीयों की सुरक्षा को विशेष तौर पर ध्यान रखते हुए हर मोड़ पर स्वयंसेवी छात्रों की तैनाती की गई। इस प्रतियोगिता मेंं 19 खिलाड़ीयों ने भाग लिया जिसमें से 16 खिलाडीयों ने इस रेस को पूरा किया। पहले नौ स्थानों पर आये खिलाड़ीयों का कॉलेज की क्रास कन्ट्री टीम में चयन किया गया। ये खिलाड़ी सत्र 2018-2019 की कुरूक्षेत्र विश्वविद्यालय में आयोजित अर्न्तमहाविद्यालय क्रास कन्ट्री प्रतियोगिता में भाग लेगें। ये खिलाड़ी इस प्रकार है मनदीप, अमित कुमार, सुनिल बुम्बक, ओमकार शर्मा, नितिन, अरूण चौहान, अजित, संदीप कुमार, दमनीत सिंह रहें।

• Kurukshetra University Sports Council organized Inter College **Kabaddi Championship** (**Boys**) held at GN Khalsa College, Yamuna Nagar on 29/09/2018. Our College team participated in this Championship.