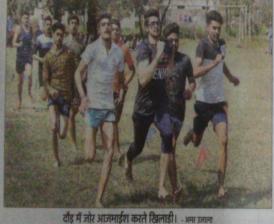

## Maharaja Agrasen College, Jagadhri Activities of Department of Physical Education Session :- 2018-2019

• Sports & Physical Education Department organized **Cross Country Championship (Boys)** held at M.A. College, Jagadhri on 28/08/2018. Our College 19 students participated in this championship.

### महाराजा अग्रसैन कॉलेज की क्रास कन्ट्री प्रतियोगिता में मनदीप ने पाया प्रथम स्थान'

आज दिनांक 28.08.2018 को महाराजा अग्रसैन महाविद्यालय जगाधरी में शारीरिक शिक्षा विभाग द्वारा क्रास कन्ट्री रेस का आयोजन किया गया जिसके अन्तर्गत 12.5 किलो मीटर दौड़ का आयोजन किया गया। क्ररास कन्ट्री रेस का शुभारम्भ कॉलेज के प्राचार्य डॉ. पी.के.बाजपेयी ने श्री अरूण अमिताभ व प्रौ. हेमराज कोशिश के सहयोग से इण्डी दिखाकर किया। दौड शुरू होने से पहले शारीरिक शिक्षा विभागाध्यक्ष प्रौ. हेमराज कोशिश ने खिलाड़ीयों को दौड़ के नियमों तथा रूट के बारे में अवगत करवाया। खिलाड़ीयों की सुरक्षा को विशेष तौर पर ध्यान रखते हुए हर मोड़ पर स्वयंसेवी छात्रों की तैनाती की गई। इस प्रतियोगिता मेंं 19 खिलाड़ीयों ने भाग लिया जिसमें से 16 खिलाडीयों ने इस रेस को पूरा किया। पहले नौ स्थानों पर आये खिलाड़ीयों का कॉलेज की क्रास कन्ट्री टीम में चयन किया गया। ये खिलाड़ी सत्र 2018-2019 की कुरूक्षेत्र विश्वविद्यालय में आयोजित अर्न्तमहाविद्यालय क्रास कन्ट्री प्रतियोगिता में भाग लेगें। ये खिलाड़ी इस प्रकार है मनदीप, अमित कुमार, सुनिल बुम्बक, ओमकार शर्मा, नितिन, अरूण चौहान, अजित, संदीप कुमार, दमनीत सिंह रहें।