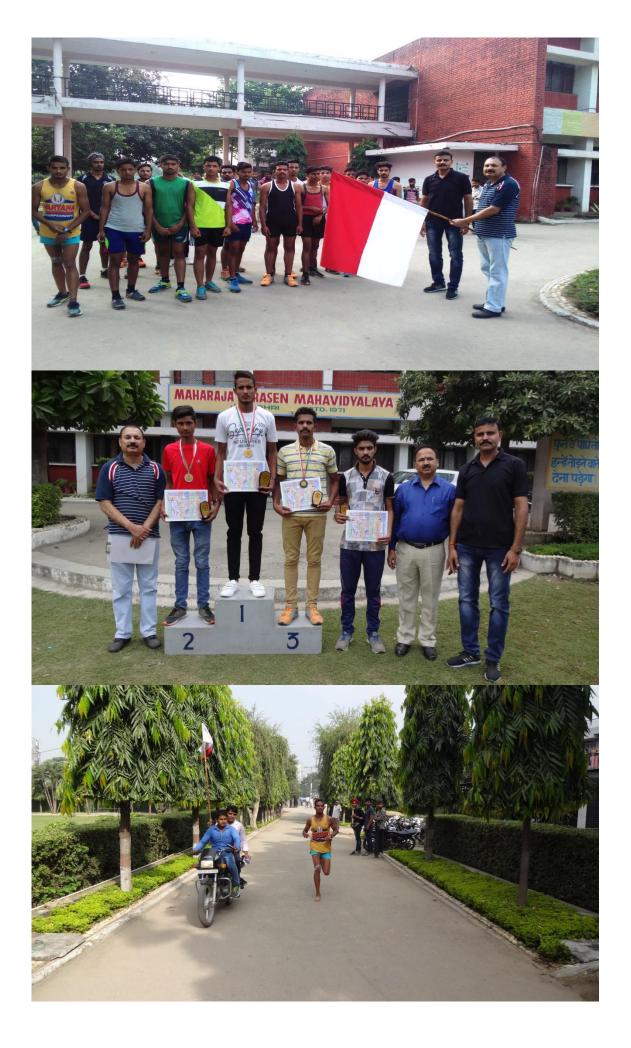

## Maharaja Agrasen College, Jagadhri Activities of Department of Physical Education Session :- 2018-2019

• Sports & Physical Education Department organized **Cross Country Championship (Boys)** held at M.A. College, Jagadhri on 28/08/2018. Our College 19 students participated in this championship.

### महाराजा अग्रसैन कॉलेज की क्रास कन्ट्री प्रतियोगिता में मनदीप ने पाया प्रथम स्थान'

आज दिनांक 28.08.2018 को महाराजा अग्रसैन महाविद्यालय जगाधरी में शारीरिक शिक्षा विभाग द्वारा क्रास कन्ट्री रेस का आयोजन किया गया जिसके अन्तर्गत 12.5 किलो मीटर दौड़ का आयोजन किया गया। क्ररास कन्ट्री रेस का शुभारम्भ कॉलेज के प्राचार्य डॉ. पी.के.बाजपेयी ने श्री अरूण अमिताभ व प्रौ. हेमराज कोशिश के सहयोग से इण्डी दिखाकर किया। दौड शुरू होने से पहले शारीरिक शिक्षा विभागाध्यक्ष प्रौ. हेमराज कोशिश ने खिलाड़ीयों को दौड़ के नियमों तथा रूट के बारे में अवगत करवाया। खिलाड़ीयों की सुरक्षा को विशेष तौर पर ध्यान रखते हुए हर मोड़ पर स्वयंसेवी छात्रों की तैनाती की गई। इस प्रतियोगिता मेंं 19 खिलाड़ीयों ने भाग लिया जिसमें से 16 खिलाडीयों ने इस रेस को पूरा किया। पहले नौ स्थानों पर आये खिलाड़ीयों का कॉलेज की क्रास कन्ट्री टीम में चयन किया गया। ये खिलाड़ी सत्र 2018-2019 की कुरूक्षेत्र विश्वविद्यालय में आयोजित अर्न्तमहाविद्यालय क्रास कन्ट्री प्रतियोगिता में भाग लेगें। ये खिलाड़ी इस प्रकार है मनदीप, अमित कुमार, सुनिल बुम्बक, ओमकार शर्मा, नितिन, अरूण चौहान, अजित, संदीप कुमार, दमनीत सिंह रहें।

इस प्रतियोगिता के विजेता इस प्रकार है-

- 1. प्रथम स्थान- मनदीप , बी.ए. प्रथम वर्ष
- 2. द्वितीय स्थान- अमित कुमार, बी.ए.प्रथम वर्ष
- 3. तृतीया स्थान- सुनिल बुम्बक, बी.ए. प्रथम वर्ष
- 4. चतुर्थ स्थान(संात्वना)- ओमकार शर्मा, बी.कॉम द्वितीय वर्ष

प्राचार्यें डॉ.पी.के.बाजपेयीं ने सभी विजेताओं को पुरस्कार के तौर पर ट्रॉफी, मैडल व प्रमाणपत्र देकर सम्मानित किया तथा कुरूक्षेत्र विश्वविद्यालय में होने वाली प्रतियोगिता के लिए शुभकामनाएँ दी। सफल आयोजन के लिए शारीरिक शिक्षा के विभागाध्यक्ष प्रौ. हेमराज कोशिश ने सभी स्वयंसेवी छात्रों व स्टाफ मैम्बर का धन्यवाद किया। इस मौके पर श्री अरूण अमिताभ, श्री राजीव गोयल, श्री राहुल, श्री कुलविन्द्र, डॉ.राखी, डॉ. ज्योति, मैडम सपना उपस्थित रहें। भुतपूर्व खिलाड़ी श्री राहुल का विशेष योगदान रहा।